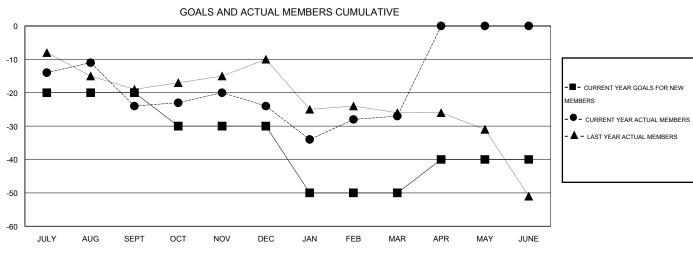

## GMT: Cindy Gregg LOCATION VIRGINIA GMT CA 1

|               |                  | Clubs             |                  |                  | Members               |                    |                                     |                    |                  |  |
|---------------|------------------|-------------------|------------------|------------------|-----------------------|--------------------|-------------------------------------|--------------------|------------------|--|
|               | RESUL            | LTS FOR 2015-2016 |                  |                  | RESULTS FOR 2015-2016 |                    |                                     |                    |                  |  |
| QUARTER       | NEW CLUB<br>GOAL | NEW CLUBS         | DROPPED<br>CLUBS | NET<br>GAIN/LOSS | QUARTER               | NEW MEMBER<br>GOAL | CHARTER AND<br>NEW MEMBERS<br>ADDED | DROPPED<br>MEMBERS | NET<br>GAIN/LOSS |  |
| JULY/AUG/SEPT | 0                | 0                 | 0                | 0                | JULY/AUG/SEPT         | -20                | 32                                  | 56                 | -24              |  |
| OCT/NOV/DEC   | 0                | 0                 | 0                | 0                | OCT/NOV/DEC           | -10                | 25                                  | 25                 | 0                |  |
| JAN/FEB/MAR   | 0                | 0                 | 0                | 0                | JAN/FEB/MAR           | -20                | 35                                  | 38                 | -3               |  |
| APR/MAY/JUNE  | 1                | 0                 | 0                | 0                | APR/MAY/JUNE          | 10                 | 0                                   | 0                  | 0                |  |